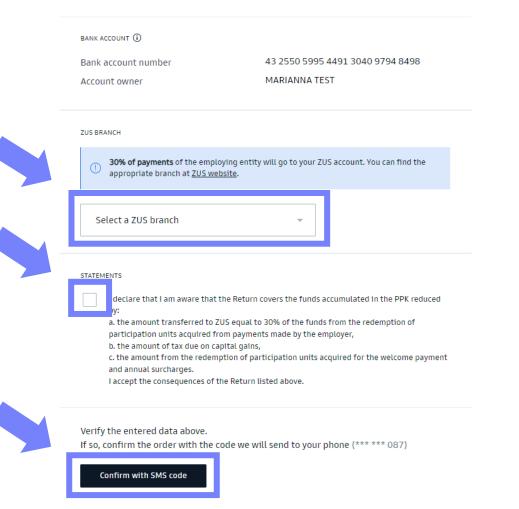

## 4. Complete the order.

- Choose your ZUS branch
- Confirm that you have read the statement
- Confirm with SMS code