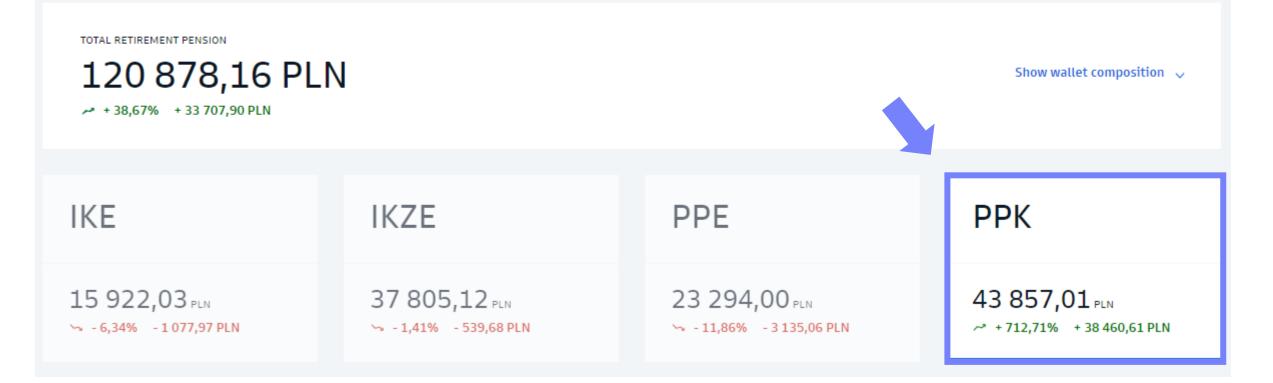

#### 1. Go to **Retirement pension** tab from the sidebar on the left side.

2. Choose the **PPK** tab.

### 1. Go to **Retirement pension** tab from the sidebar on the left side.

2. Choose the **PPK** tab.