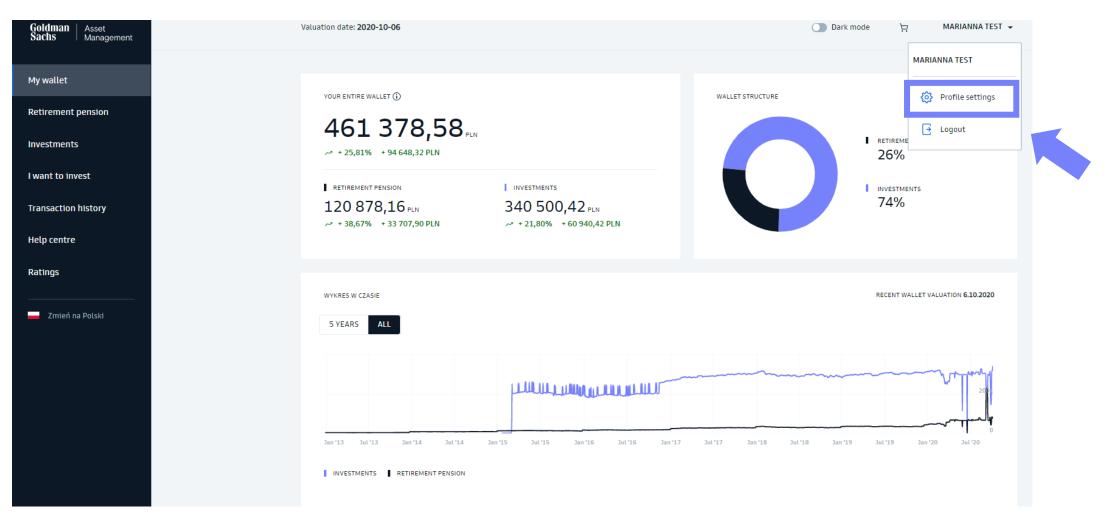

#### 1. Choose **Profile settings** from the top drop-down list.

#### 2. Choose **Manage** in the PPK section.

| Goldman Asset<br>Sachs Asset |                                                                         |                                              |                                |                                | Dark mode | Ä | MARIANNA TEST 👻 |
|------------------------------|-------------------------------------------------------------------------|----------------------------------------------|--------------------------------|--------------------------------|-----------|---|-----------------|
|                              | ← Back                                                                  |                                              |                                |                                |           |   |                 |
|                              | Hello, MARIANNA<br>Here you can change the data you entered during reg  |                                              |                                |                                |           |   |                 |
|                              | Product settings<br>Manage your data on individual products. Select the | product which data you want to view or edit. |                                |                                |           |   |                 |
|                              | Investment funds, IKE,<br>IKZE                                          | PPE                                          | PPI                            | РРК                            |           |   |                 |
|                              | PARTICIPANT NUMBER<br>67119026                                          | PARTICIPANT NUMBER<br>99313418               | participant number<br>99020822 | PARTICIPANT NUMBER<br>99324373 |           |   |                 |
|                              | Manage >                                                                | Manage >                                     | Manage >                       | Manage >                       |           |   |                 |
|                              |                                                                         |                                              |                                |                                |           |   |                 |