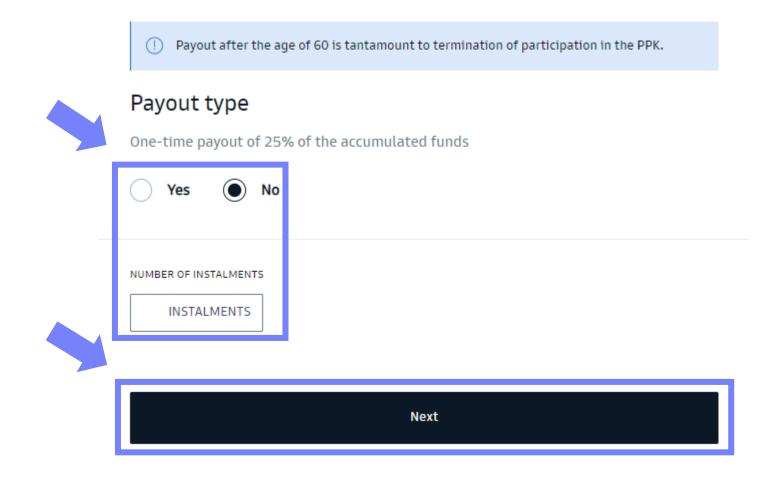

# **Retirement pension**

3. Choose **Payout** from the Additional orders tab.

4. Choose the form of payout, so how you want to pay the funds out. Then click on Next.

## 5. Confirm the order with SMS code.

| PAYOUT TYPE                                                                                                                                                                                                                                                                    |            |                       |        |
|--------------------------------------------------------------------------------------------------------------------------------------------------------------------------------------------------------------------------------------------------------------------------------|------------|-----------------------|--------|
| One-time payout of 25% of the accumulated funds                                                                                                                                                                                                                                |            | Yes                   | Change |
| Number of instalments                                                                                                                                                                                                                                                          |            | 20                    |        |
|                                                                                                                                                                                                                                                                                |            |                       |        |
| BANK ACCOUNT (j)                                                                                                                                                                                                                                                               |            |                       |        |
| Bank account number 09 1050 1025 1000 0022 4268 52                                                                                                                                                                                                                             |            | 25 1000 0022 4268 522 | 6      |
| Account owner                                                                                                                                                                                                                                                                  | HYGK DNIBY | STNDA                 |        |
|                                                                                                                                                                                                                                                                                |            |                       |        |
| STATEMENTS                                                                                                                                                                                                                                                                     |            |                       |        |
| Following the Article 30a(1)(11b) of the Act of 16 July 1991 on Personal Income Tax, if the payout is made in fewer than 120 monthly instalments, or as the one-time withdrawal referred to in Article 99(2) of the Act on Employee Capital Plans, a 19% flat income tax shall |            |                       |        |
| be collected from the PPK Participant's income.                                                                                                                                                                                                                                |            |                       |        |
| Verify the entered data above.                                                                                                                                                                                                                                                 |            |                       |        |
| If so, confirm the order with the code we will send to your phone (*** *** 019)                                                                                                                                                                                                |            |                       |        |
| Confirm with SMS code                                                                                                                                                                                                                                                          |            |                       |        |