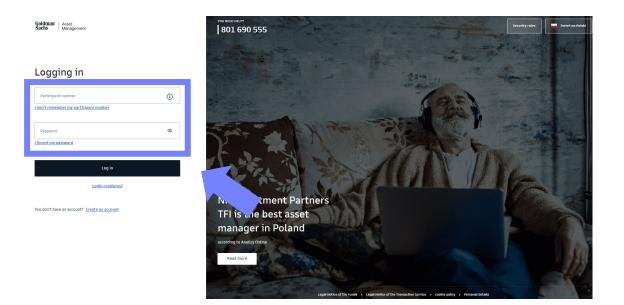

# Logging in to GS TFI24

#### Go to https://gstfi24.pl and log in to the website using your login details:

- Participant Number your individual, eight-digit Customer number, which you will find in your mailbox or in the welcome letter,
- First login password the password you received via SMS or in a letter sent to your correspondence address.