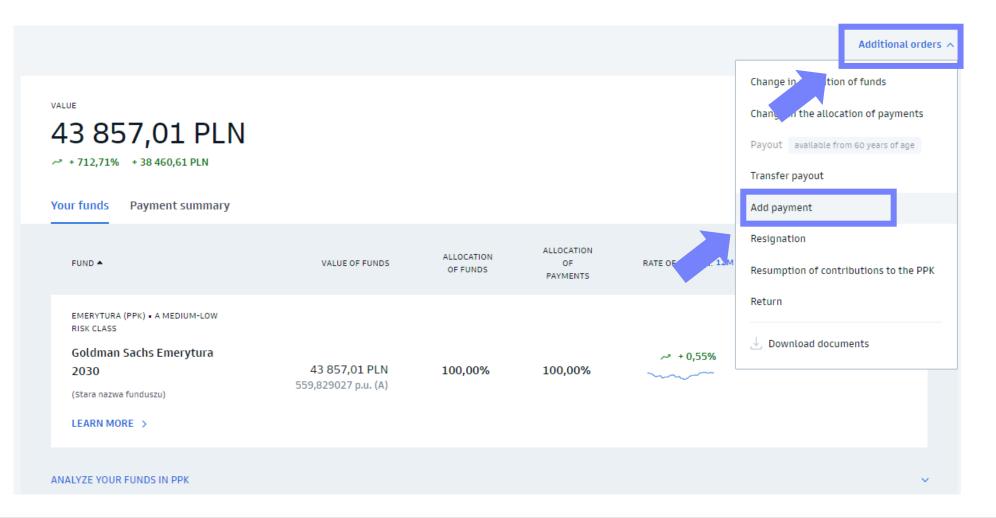

# **Retirement pension**

3. Choose Add / change payment from Additional orders drop-down list

4. Change the amount of the additional payment.

- Change the amount of the additional payment or cancel it.
- Confirm via SMS code.

AMOUNT OF THE DECLARED ADDITIONAL PAYMENT

None

You can declare an additional payment of up to 2% of your remuneration. The change will be effective from the next calendar month.

%

Amount of the additional payment