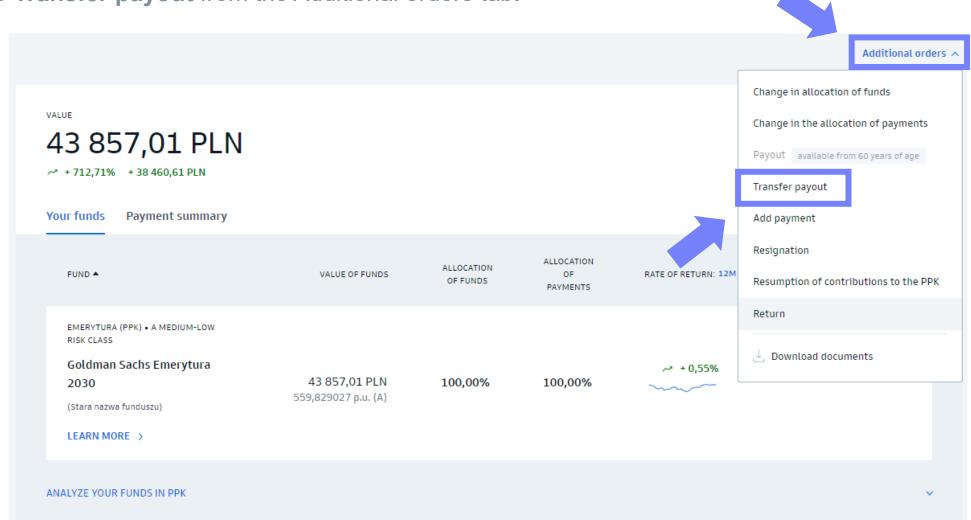

# Transfer payout

## 1. Go to **Retirement pension** tab from the sidebar on the left side.

2. Choose the **PPK** tab.

# **Retirement pension**

3. Choose **Transfer payout** from the Additional orders tab.

4. Complete the order.

 Choose a financial institution to which you are transferring funds.

- Enter the **participant number** assigned to you at the new institution.
- Complete the **bank account number** in the new financial instituion to which you are transferring the funds.
- Confirm the statement.
- Confirm the order with SMS code.