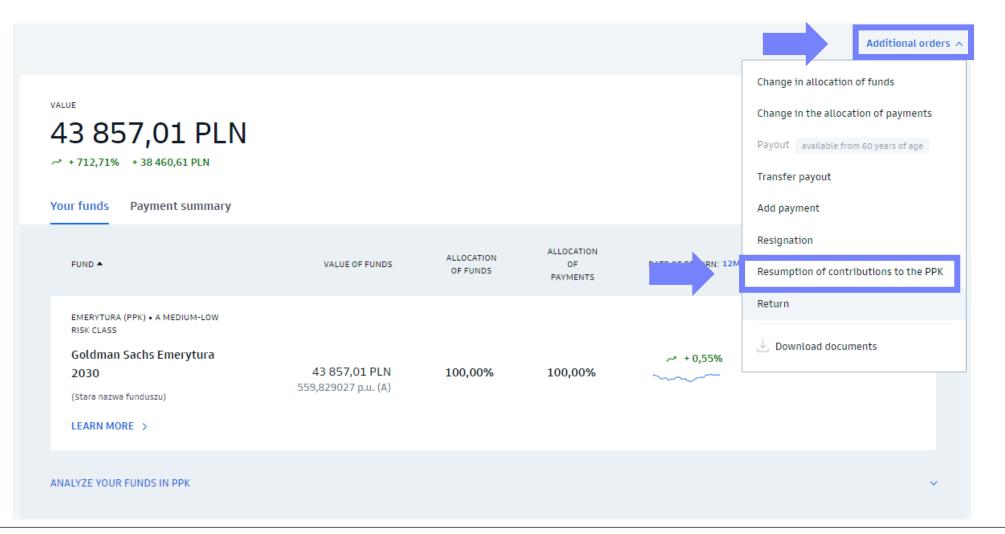

## 1. Go to **Retirement pension** tab from the sidebar on the left side.

2. Choose the **PPK** tab.

# **Retirement pension**

3. Choose **Resumption of contributions to the PPK** from the Additional orders tab.

4. Complete the order and confirm with SMS code.

Under Article 23(1) of the Act of 4 October 2018 on Employee Capital Plans (Journal of Laws of 2018, item 2215, as amended), I request that payments be made to PPK. Payments to the PPK shall be made by the employing entity starting from the month following the month in which this request is submitted.

#### Important!

If you submit a declaration of resumption of contributions to the PPK, you also need to submit a paper declaration form to your Employer.

To resume your payment, confirm the order with the code we will send to your phone (\*\*\* \*\*\* 087)