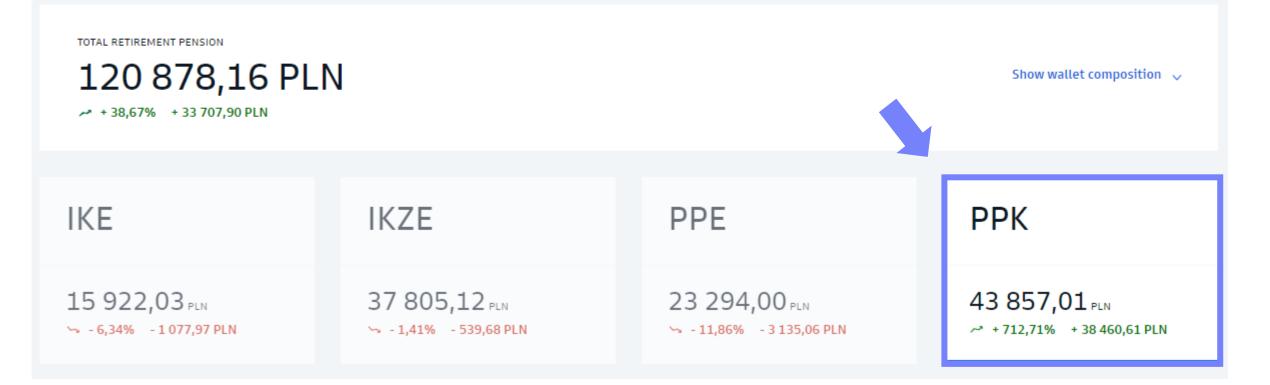

#### 1. Go to **Retirement pension** tab from the sidebar on the left side.

2. Choose the **PPK** tab.

# **Retirement pension**

3. Choose Add / change payment from Additional orders drop-down list

4. Change the amount of the additional payment.

- Change the amount of the additional payment or cancel it.
- Confirm via SMS code.