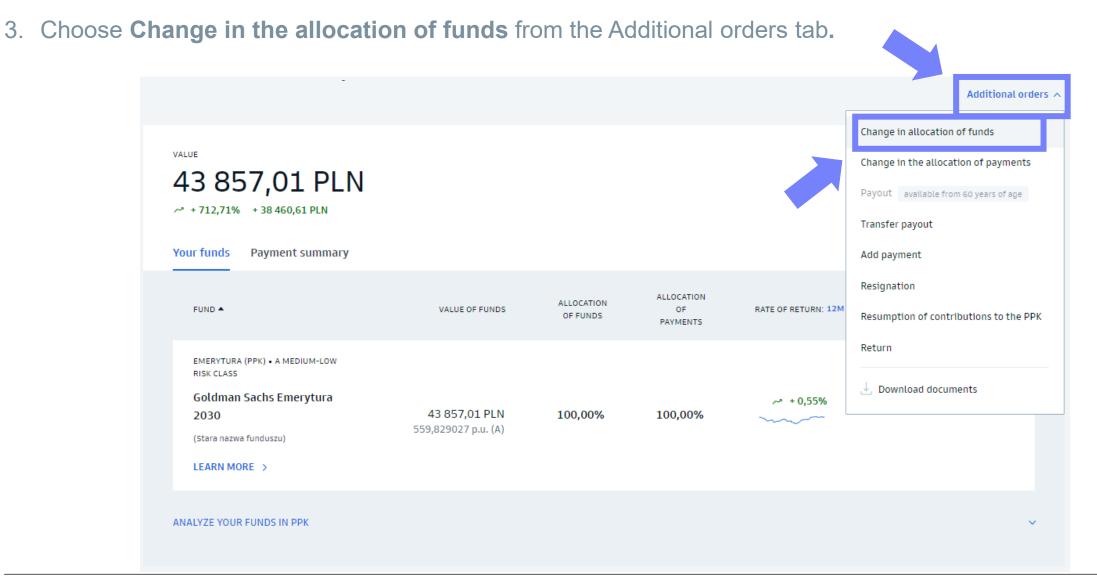

# Investment changes – change in allocation of funds

### 1. Go to **Retirement pension** tab from the sidebar on the left side.

2. Choose the **PPK** tab.

# **Retirement pension**

4. Change the allocation of funds

- You may add another sub-fund, change the procentage allocation of funds or delete a sub-funds.
- Confirm via SMS code.