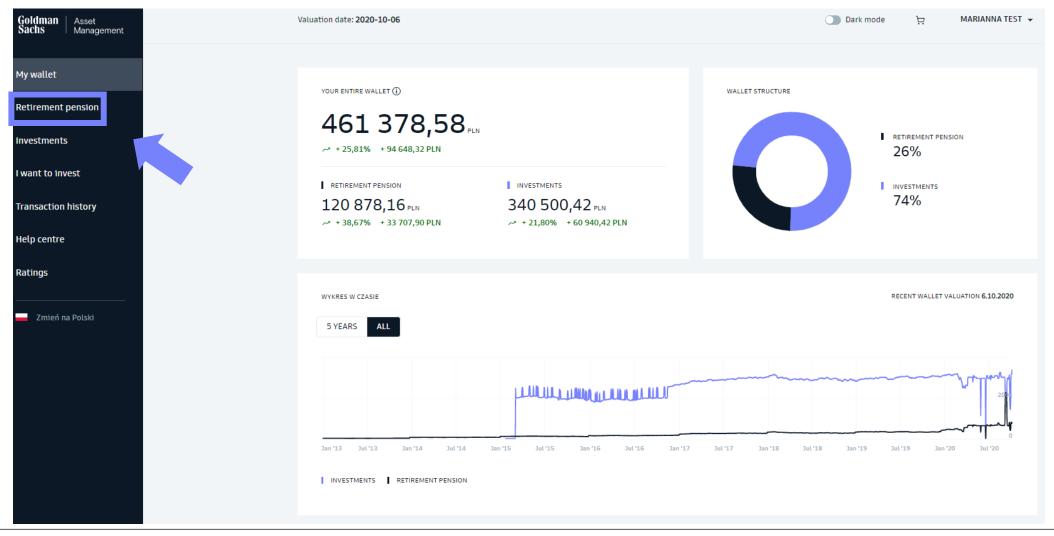

#### 1. Go to **Retirement pension** tab from the sidebar on the left side.

2. Choose the **PPK** tab.

# **Retirement pension**

3. Choose Add / change payment from Additional orders drop-down list

4. Change the amount of the additional payment.

- Change the amount of the additional payment or cancel it.
- Confirm via SMS code.