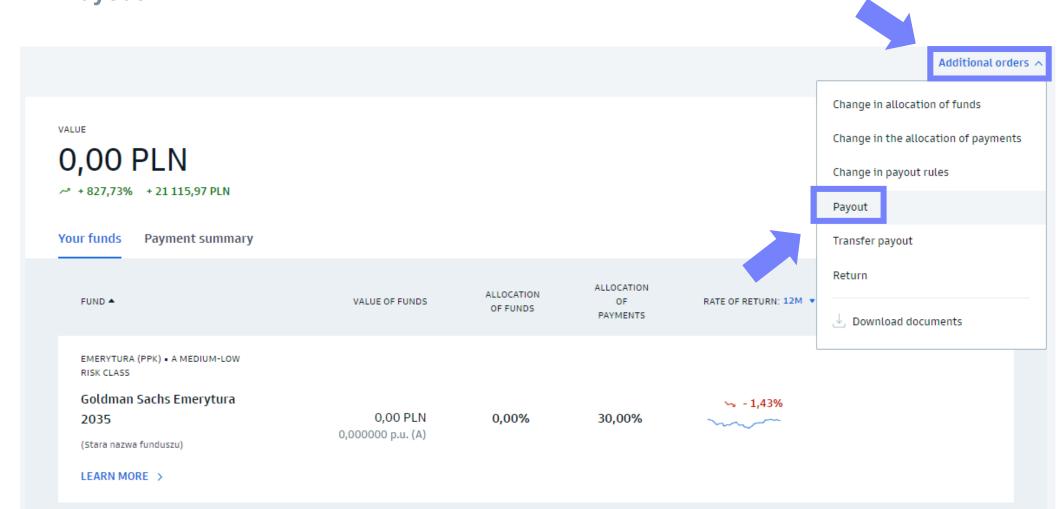

## 1. Go to **Retirement pension** tab from the sidebar on the left side.

2. Choose the **PPK** tab.

# **Retirement pension**

3. Choose **Payout** from the Additional orders tab.

4. Choose the form of payout, so how you want to pay the funds out. Then click on Next.