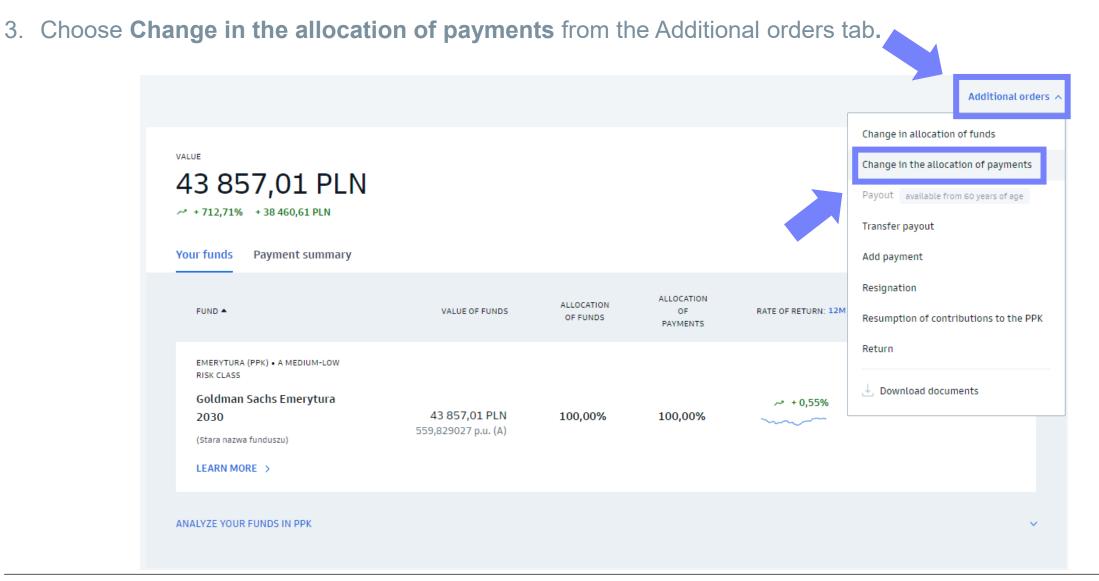

# **Retirement pension**

4. Change the allocation of payments.

- You may **add** another sub-fund, **change** the procentage allocation of payments or **delete** a sub-funds.
- Confirm via SMS code.

#### Important!

The change in allocation of payments effects only future contributions, and it does not impact the already accumulated funds.