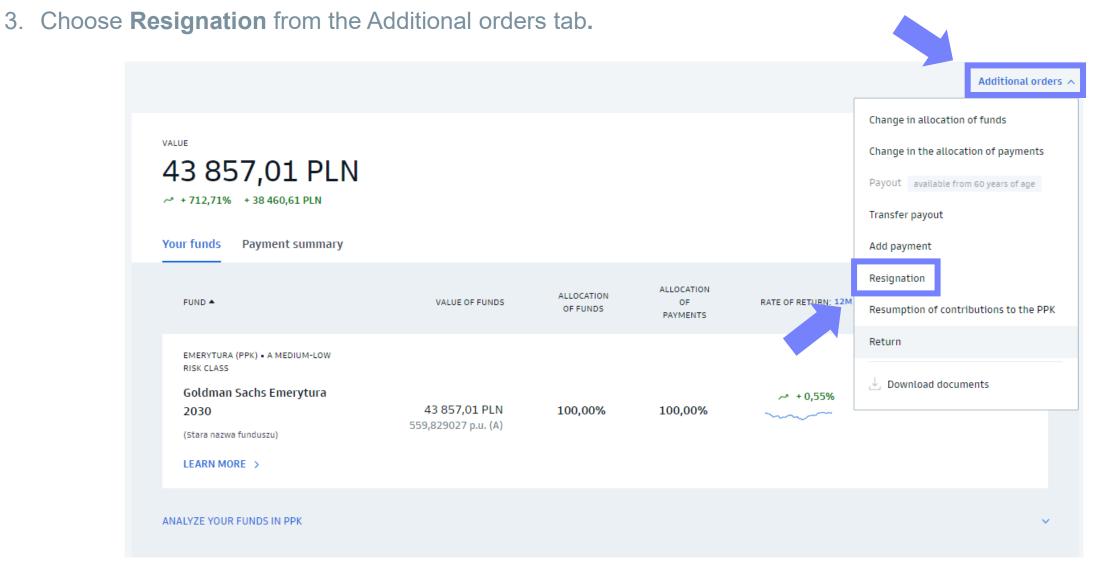

## 1. Go to **Retirement pension** tab from the sidebar on the left side.

2. Choose the **PPK** tab.

# **Retirement pension**

65

- 4. Confirm the order and provide the employer with a declaration of resignation in paper form.
- Confirm that you have read the statement.
- Confirm the order with SMS code.

### Important!

In the case of an order to resign from making payments to the PPK, a document confirming this change should also be submitted to the employer in paper form. I declare that I resign from making payments to the PPK and I am aware of the consequences of submitting this declaration, including: