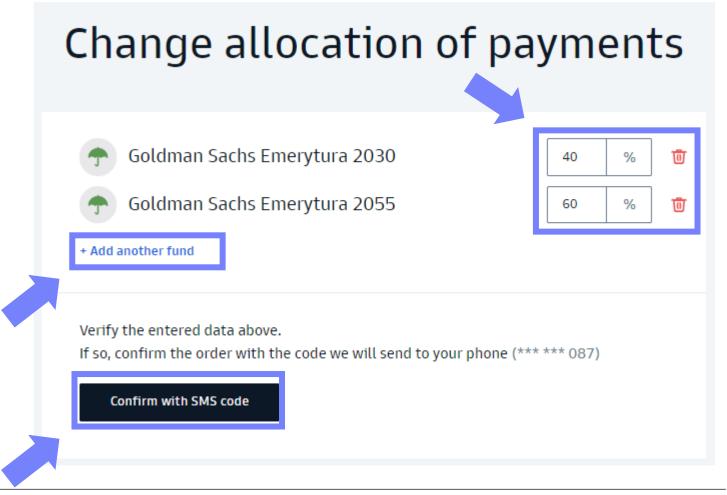

# **Retirement pension**

4. Change the allocation of payments.

- You may **add** another sub-fund, **change** the procentage allocation of payments or **delete** a sub-funds.
- Confirm via SMS code.

#### Important!

The change in allocation of payments effects only future contributions, and it does not impact the already accumulated funds.