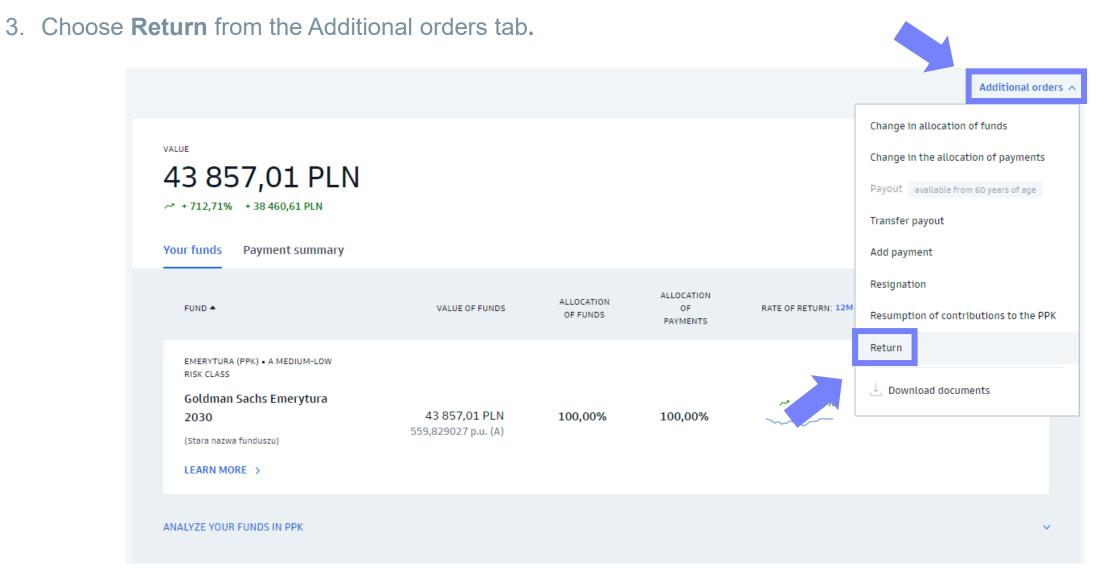

# Return

## 1. Go to **Retirement pension** tab from the sidebar on the left side.

2. Choose the **PPK** tab.

# **Retirement pension**

50