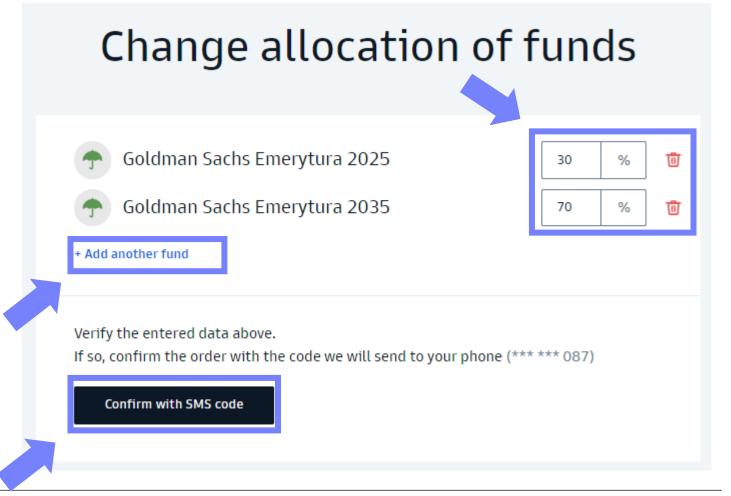

# **Retirement pension**

4. Change the allocation of funds

- You may add another sub-fund, change the procentage allocation of funds or delete a sub-funds.
- Confirm via SMS code.

#### Important!

The change in allocation of funds effects only already accumulated funds, and it does not impact future contributions.

How to submit orders in the transaction service